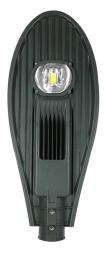

## ZHONGSHAN XIUBEN LIGHTING CO.,LTD SPECIFICATION

Item No: DT-Y2-50W

Description: <u>LED STREET LIGHT</u>

## **Product features**

| Item Name                            | led street lamp                               |
|--------------------------------------|-----------------------------------------------|
| Model No.                            | Y2 -50W                                       |
| Power                                | 50W                                           |
| LED                                  | Philips 3030 chip                             |
| Lamp efficiency                      | 110lm/W                                       |
| CRI                                  | Ra ≥ 80                                       |
| Lens material                        | Toughened glass                               |
| Color Temperature                    | WW/2700-3000K NW/4000-4500K PW/5500-650<br>0K |
| Beam angle                           | 120 degree                                    |
| Power Factor                         | >0.96                                         |
| Working temperature                  | -30°C ~ +60 °C                                |
| IP Rating                            | IP65                                          |
| Product size (mm)                    | 620*250*81mm                                  |
| Installation                         | Ф60mm                                         |
| Certificate                          | CE,ROHS,EMC,ISO9001                           |
| Warranty                             | 5YEARS                                        |
| Features                             |                                               |
| 1.Patent design                      |                                               |
| 2.Detachable modular design, easy to |                                               |
| maintain and repair.                 |                                               |
| Image                                |                                               |