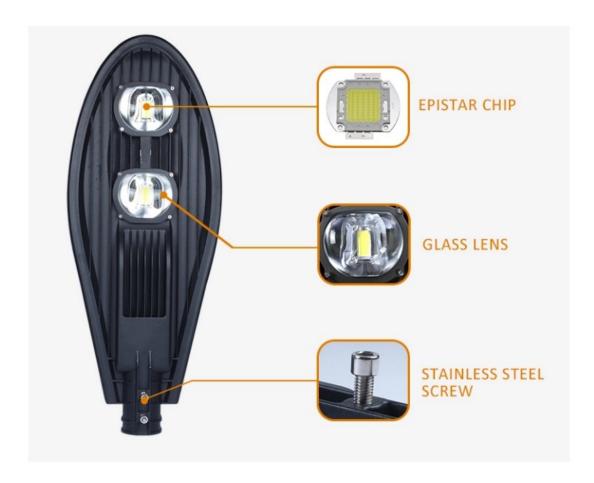

## **Product features**

| Item Name                            | led street lamp                               |
|--------------------------------------|-----------------------------------------------|
| Model No.                            | Y2 -50W                                       |
| Power                                | 50W                                           |
| LED                                  | Philips 3030 chip                             |
| Lamp efficiency                      | 110lm/W                                       |
| CRI                                  | Ra ≥ 80                                       |
| Lens material                        | Toughened glass                               |
| Color Temperature                    | WW/2700-3000K NW/4000-4500K PW/5500-650<br>0K |
| Beam angle                           | 120 degree                                    |
| Power Factor                         | >0.96                                         |
| Working temperature                  | -30°C ~ +60 °C                                |
| IP Rating                            | IP65                                          |
| Product size (mm)                    | 620*250*81mm                                  |
| Installation                         | Ф60mm                                         |
| Certificate                          | CE,ROHS,EMC,ISO9001                           |
| Warranty                             | 5YEARS                                        |
| Features                             |                                               |
| 1.Patent design                      |                                               |
| 2.Detachable modular design, easy to |                                               |
| maintain and repair.                 |                                               |
| Image                                |                                               |