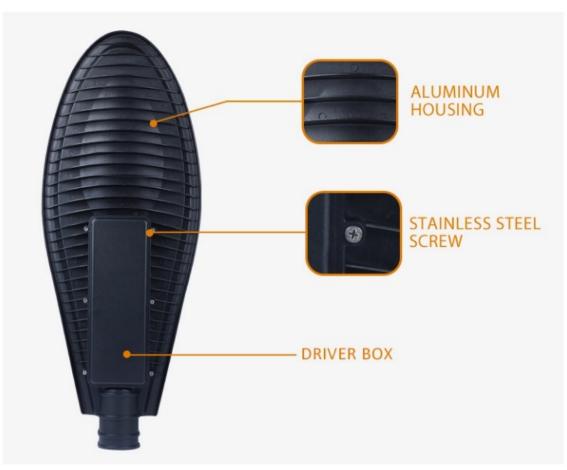

## **Product features**

| Item Name                            | led street lamp                               |
|--------------------------------------|-----------------------------------------------|
| Model No.                            | Y2 -50W                                       |
| Power                                | 50W                                           |
| LED                                  | Philips 3030 chip                             |
| Lamp efficiency                      | 110lm/W                                       |
| CRI                                  | Ra ≥ 80                                       |
| Lens material                        | Toughened glass                               |
| Color Temperature                    | WW/2700-3000K NW/4000-4500K PW/5500-650<br>0K |
| Beam angle                           | 120 degree                                    |
| Power Factor                         | >0.96                                         |
| Working temperature                  | -30°C ~ +60 °C                                |
| IP Rating                            | IP65                                          |
| Product size (mm)                    | 620*250*81mm                                  |
| Installation                         | Ф60mm                                         |
| Certificate                          | CE,ROHS,EMC,ISO9001                           |
| Warranty                             | 5YEARS                                        |
| Features                             |                                               |
| 1.Patent design                      |                                               |
| 2.Detachable modular design, easy to |                                               |
| maintain and repair.                 |                                               |
| Image                                |                                               |