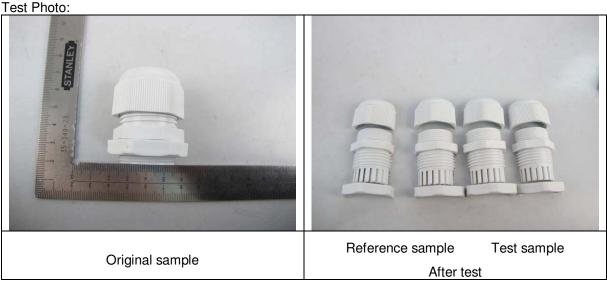

No. : SHIN1311013772MR Date : Nov 26, 2013 Page: 3 of 4

Test Item: UV Exposure

Sample Description: Plastic

Test Method: ISO 4892-3:2006&ISO 105-A02:1993/Cor.2:2005

Test Condition:

Exposure cycle:

ISO 4892-3:2006 cycle 1

Lamp type: UVA-340

8h UV at (60±3)°C BST, 0.76W/(m<sup>2</sup>•nm) @ 340nm

4h condensation at (50±3)°C BST

Exposure duration: 48h

Test Result:

Grey scale: 4(See note)

Note:

- 1. According to ISO 105-A02:1993/Cor.2:2005, the grey scale was determined under the D65 standard light, with scale 5 as the best and scale 1 as the worst.
- 2. The results were carried out within 1 hour after above specified durations for the intermediate inspection as well as at the end of the exposure.